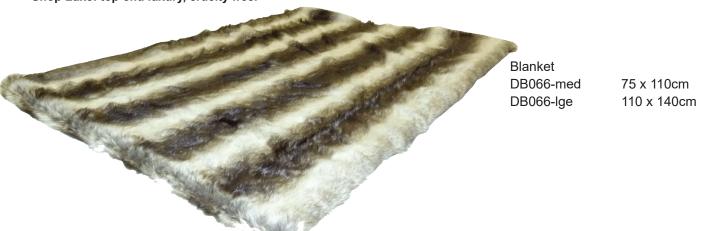

Discover our latest line in high-fashion, low-maintenance luxury bedding for your pampered pooch: Luxe Pet Stylez faux fur.

Effortlessly chic and ultra-soft to the touch, Luxe Pet Stylez Fur gives you all the prestige of thick, luxurious fur with none of the cruelty.

All Luxe Pet Stylez products are made from the highest-quality, faux fur that your dog will simply adore snuggling into after a long walk, while our timeless designs mean this pet-favourite will stay on trend year after year.

And since Luxe is designed with you in mind, every product is easy to maintain and machine washable – so no more stale wet dog funk!

This is one range guaranteed to make the cat green with envy.

Shop Luxe: top-end luxury, cruelty free.



Basket DB073-sml DB073-med

57 x H18cm 72 x H20cm