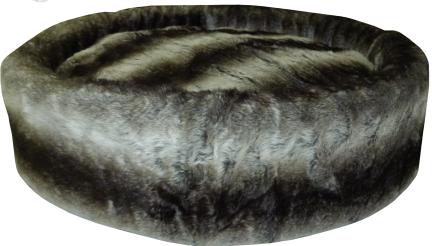

Discover our latest line in high-fashion, low-maintenance luxury bedding for your pampered pooch: Luxe Pet Stylez faux fur.

Effortlessly chic and ultra-soft to the touch, Luxe Pet Stylez Fur gives you all the prestige of thick, luxurious fur with none of the cruelty.

All Luxe Pet Stylez products are made from the highest-quality, faux fur that your dog will simply adore snuggling into after a long walk, while our timeless designs mean this pet-favourite will stay on trend year after year.

And since Luxe is designed with you in mind, every product is easy to maintain and machine washable – so no more stale wet dog funk!

This is one range guaranteed to make the cat green with envy.

Shop Luxe: top-end luxury, cruelty free.



Basket DB073-sml DB073-med

57 x H18cm 72 x H20cm