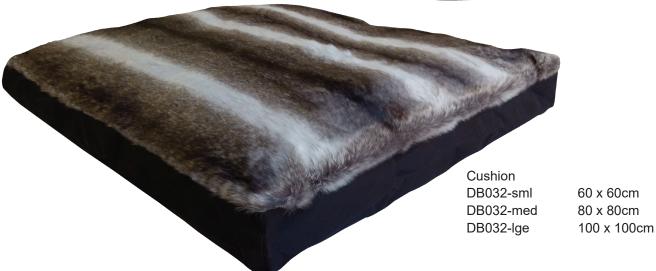

Discover our latest line in high-fashion, low-maintenance luxury bedding for your pampered pooch: Luxe Pet Stylez faux fur.

Effortlessly chic and ultra-soft to the touch, Luxe Pet Stylez Fur gives you all the prestige of thick, luxurious fur with none of the cruelty.

All Luxe Pet Stylez products are made from the highest-quality, faux fur that your dog will simply adore snuggling into after a long walk, while our timeless designs mean this pet-favourite will stay on trend year after year.

And since Luxe is designed with you in mind, every product is easy to maintain and machine washable – so no more stale wet dog funk!

This is one range guaranteed to make the cat green with envy.

Shop Luxe: top-end luxury, cruelty free.



Basket DB073-sml DB073-med

57 x H18cm 72 x H20cm